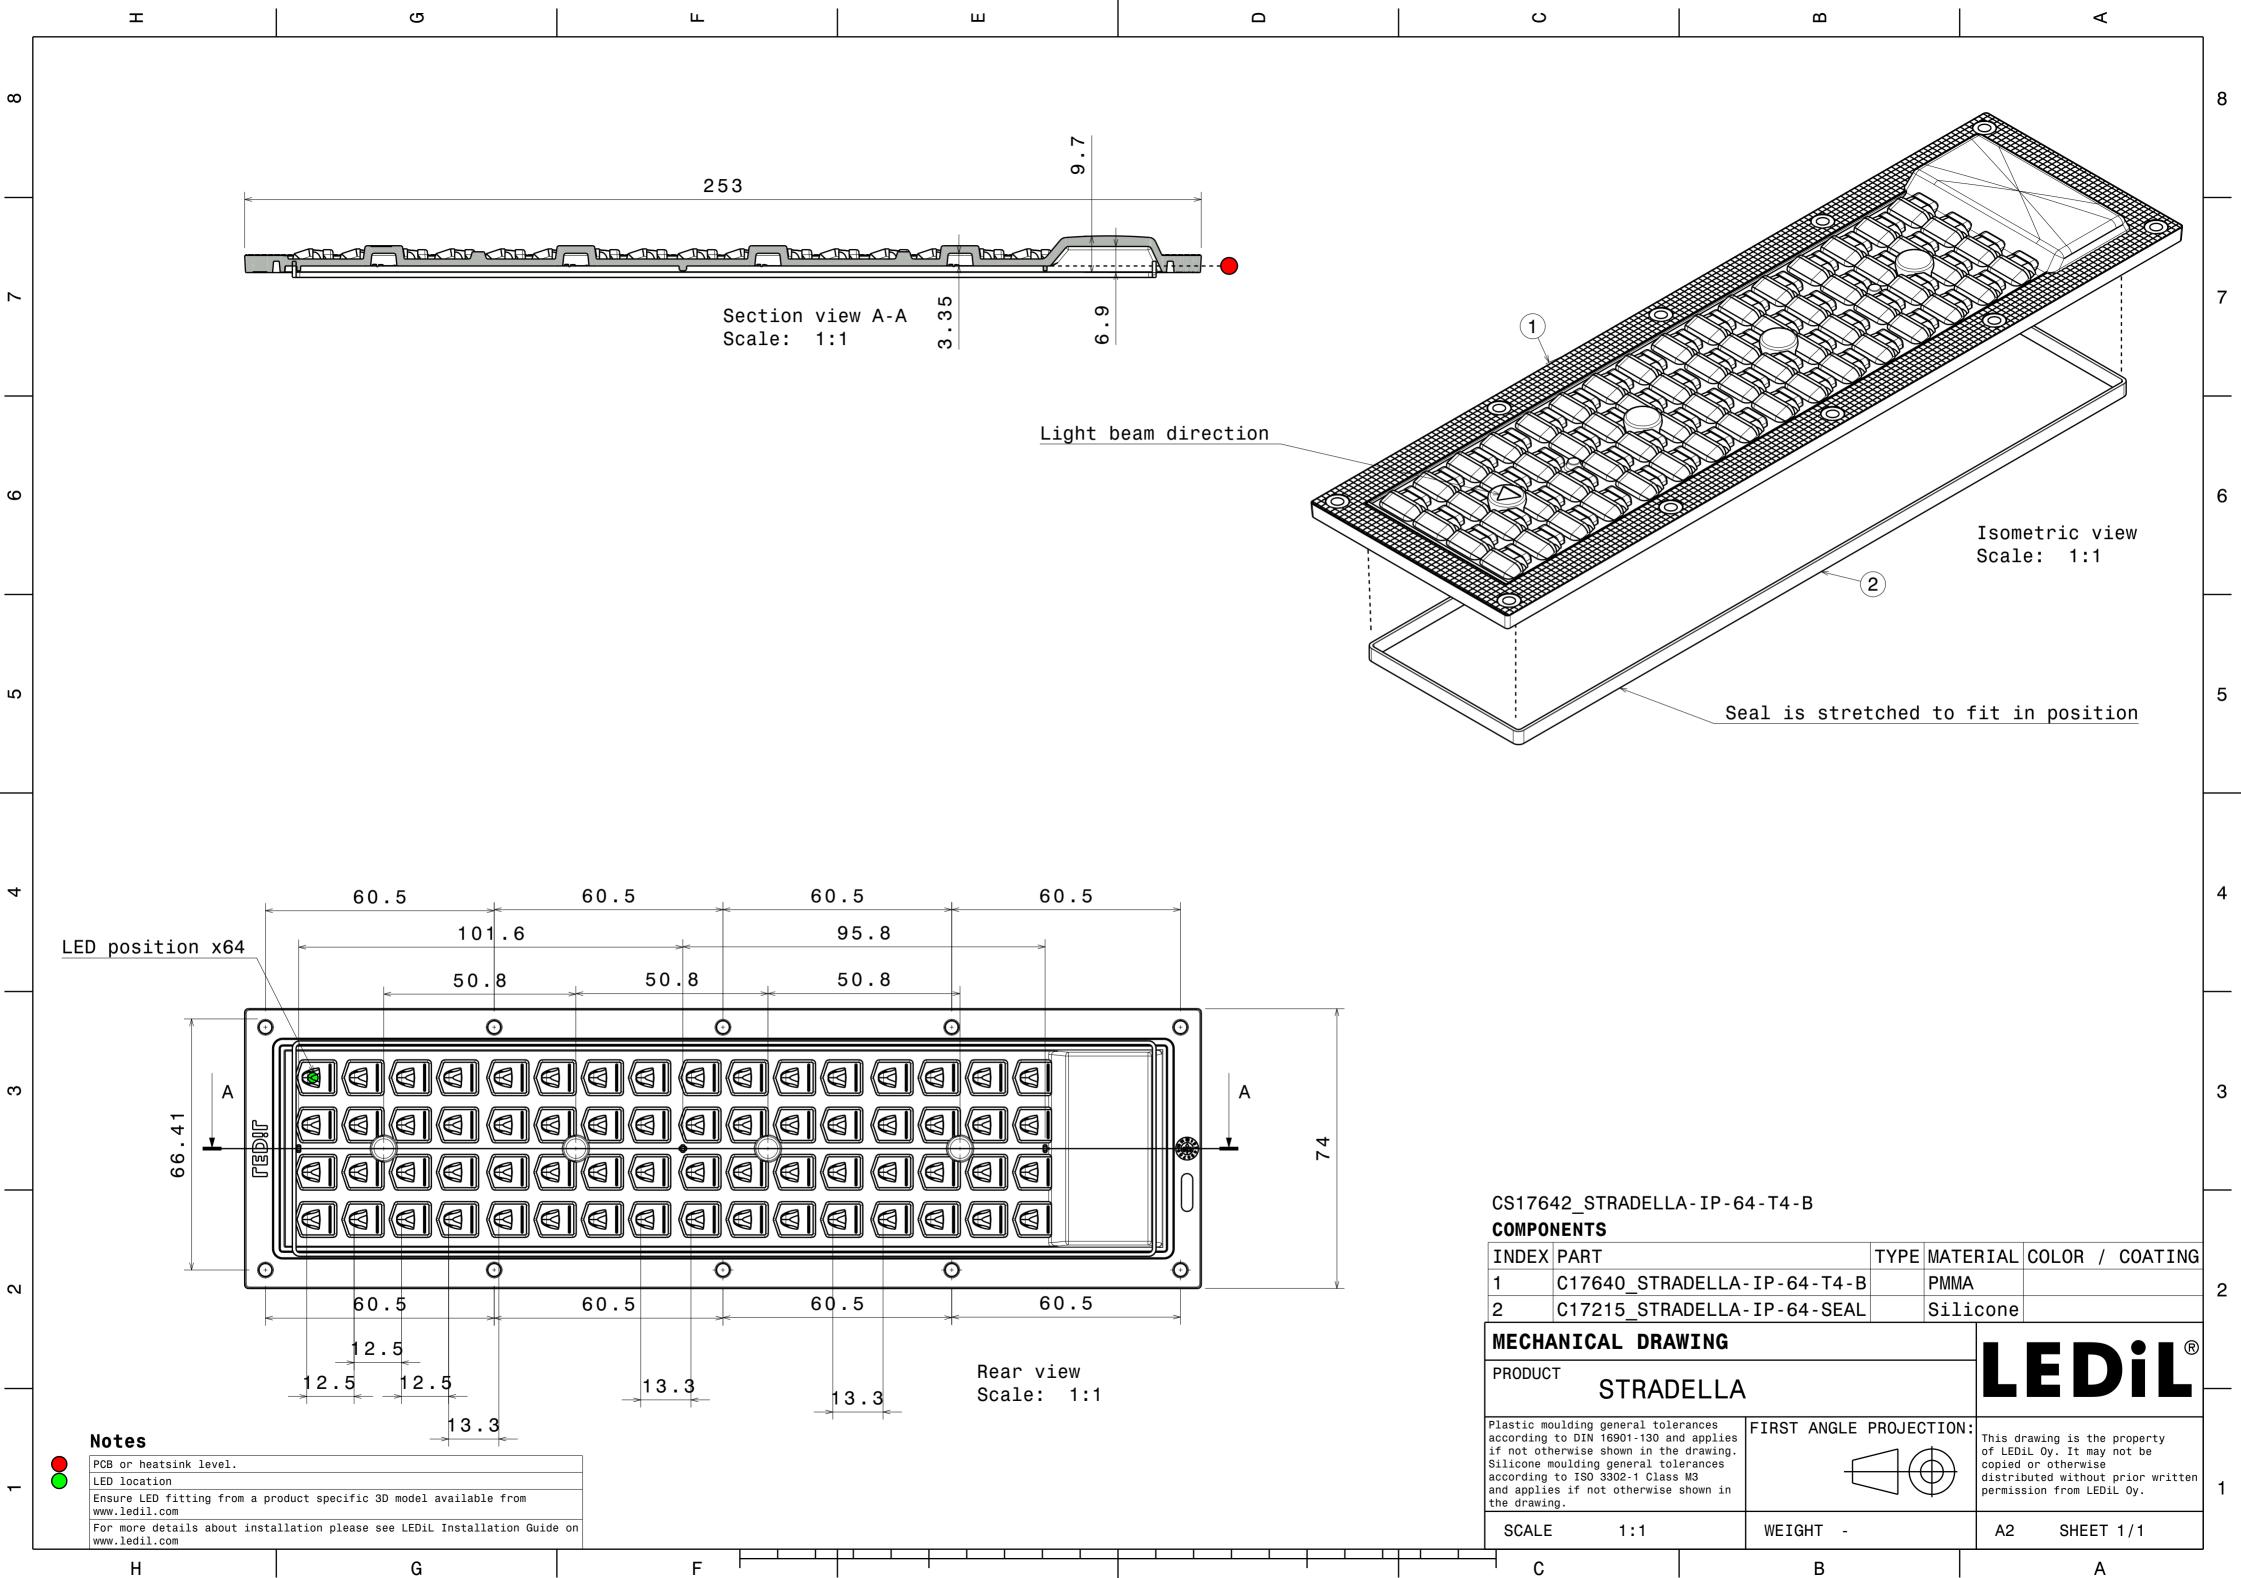

| CS1764<br>COMPO                                                                                                                                                                                                                                              | 42_STRADELL                          | A-IP-6             | 4 - T4 - B |      |      |                                      |                           |                         |          |
|--------------------------------------------------------------------------------------------------------------------------------------------------------------------------------------------------------------------------------------------------------------|--------------------------------------|--------------------|------------|------|------|--------------------------------------|---------------------------|-------------------------|----------|
| INDEX                                                                                                                                                                                                                                                        | PART                                 |                    |            | TYPE | MATE | RIAL                                 | COLOR                     | / COATIN                | G        |
| 1                                                                                                                                                                                                                                                            | C17640_STRA                          | - IP - 64 - T4 - B |            | PMMA |      |                                      |                           |                         |          |
| 2                                                                                                                                                                                                                                                            | C17215_STRADELLA-IP-64-SEAL Silicone |                    |            |      |      |                                      |                           |                         |          |
| PRODUC                                                                                                                                                                                                                                                       | NICAL DRA                            |                    |            |      |      |                                      | E                         | Dil                     | R<br>  - |
| Plastic moulding general tolerances<br>according to DIN 16901-130 and applies<br>if not otherwise shown in the drawing.<br>Silicone moulding general tolerances<br>according to ISO 3302-1 Class M3<br>and applies if not otherwise shown in<br>the drawing. |                                      |                    |            |      |      | This d<br>of LED<br>copied<br>distri | iL Oy. It i<br>or otherw: | ise<br>out prior writte | en       |
| SCALE                                                                                                                                                                                                                                                        | 1:1                                  |                    | WEIGHT -   |      |      | A2                                   | SHE                       | ET 1/1                  |          |
|                                                                                                                                                                                                                                                              |                                      |                    | D          |      |      |                                      |                           | ٨                       |          |